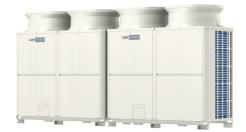

## **Product Information**

PURY-EP700YSKM-A: PURY-EP700YSKM-A

R410A

Throughout the year, many buildings require cooling in some areas and heating in others - even in adjacent rooms. The outstanding City Multi R2 system meets this requirement by distributing surplus heat from cooling operations (and vice versa) to rooms where it is needed. This efficiency can result in energy savings of up to 30% over conventional systems.

## **FEATURES**

| OUTDOOR                                        |                          |
|------------------------------------------------|--------------------------|
| Heating Capacity (kW) (nominal)                | 88                       |
| Cooling Capacity (kW) (nominal)                | 80                       |
| High Performance Heating Capacity (kW) (UK)    | 88                       |
| COP Priority Heating Capacity (kW) (UK)        | 76.6                     |
| Cooling Capacity (kW) (UK)                     | 73.6                     |
| Heating Power Input (kW) (nominal)             | 23.28                    |
| Cooling Power Input (kW) (nominal)             | 21.79                    |
| High Performance Heating Power Input (kW) (UK) | 27.46                    |
| COP Priority Heating Power Input (kW) (UK)     | 20.26                    |
| Cooling Power Input (kW) (UK)                  | 14.05                    |
| COP / EER (nominal)                            | 3.78 / 3.67              |
| SCOP / SEER                                    | 5.83 / 7.6               |
| Max No. of Connectable Indoor Units            | 50                       |
| Airflow (m³/min)                               | 320 + 320                |
| Sound Pressure Level (dBA)                     | 65                       |
| Sound Power Level (dBA)                        | 85                       |
| Weight (kg)                                    | 322 + 322                |
| Dimensions (mm) Width x Depth x Height         | 1750 + 1750 x 740 x 1710 |
| Electrical Supply                              | 380-415V, 50HZ           |
| Phase                                          | 3                        |
| Starting Current (A)                           | 8/8                      |
| Running Current (A) - Heating                  | 35.9                     |
| Running Current (A) - Cooling                  | 33.6                     |
| Fuse Rating (MCB sizes BS EN 60947-2) - (A)    | 32 / 32                  |
| Mains Cable No. Cores                          | 4 + EARTH                |
|                                                |                          |