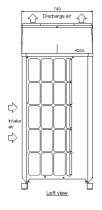

| 322 + 322                |
| Dimensions (mm) Width x Depth x Height         | 1750 + 1750 x 740 x 1710 |
| Electrical Supply                              | 380-415V, 50HZ           |
| Phase                                          | 3                        |
| Starting Current (A)                           | 8/8                      |
| Running Current (A) - Heating                  | 35.9                     |
| Running Current (A) - Cooling                  | 33.6                     |
| Fuse Rating (MCB sizes BS EN 60947-2) - (A)    | 32 / 32                  |
| Mains Cable No. Cores                          | 4 + EARTH                |
|                                                |                          |

## **DIMENSIONS**

PURY-EP700YSKM-A