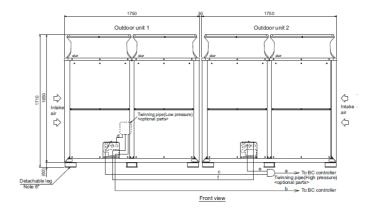

| 322 + 322                |
| Dimensions (mm) Width x Depth x Height         | 1750 + 1750 x 740 x 1710 |
| Electrical Supply                              | 380-415V, 50HZ           |
| Phase                                          | 3                        |
| Starting Current (A)                           | 8/8                      |
| Running Current (A) - Heating                  | 35.9                     |
| Running Current (A) - Cooling                  | 33.6                     |
| Fuse Rating (MCB sizes BS EN 60947-2) - (A)    | 32 / 32                  |
| Mains Cable No. Cores                          | 4 + EARTH                |
|                                                |                          |

## **DIMENSIONS**

PURY-EP700YSKM-A